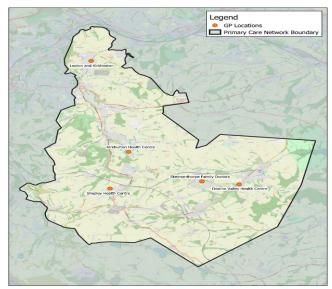

# **The Mast Primary Care Network**

| Network                          | Registration | Network      | Mandatory    | Mandatory     | All Network | PCN List Sizes | PCN List Sizes | Network List    | Clinical | Practicing | Method of CD                                | PCN funding                | Funding Recipient    | Bank account detail  |
|----------------------------------|--------------|--------------|--------------|---------------|-------------|----------------|----------------|-----------------|----------|------------|---------------------------------------------|----------------------------|----------------------|----------------------|
|                                  | Form         | Agreement    | Network      | Network       | Member      | and ODS        | and ODS        | size correct    | Director | Clinician  | Selection                                   | Recipient type             | holds a Primary Care | verified as accurate |
|                                  | Received on  | Schedule 1   | Agreement    | Agreement     | Practices   | codes          | codes match    | (sum of list    | Agreed   | within PCN |                                             |                            | Contract             | with Finance         |
|                                  | Time         | Received and | Received and | Signed by all | Named       | completed      | records        | sizes) at 1 jan |          |            |                                             |                            |                      |                      |
|                                  |              | Verified     | Verified     | Practices     |             |                |                | 2019            |          |            |                                             |                            |                      |                      |
| The Mast Primary Care<br>Network | Yes          | Yes          | Yes          | Yes           | Yes         | Yes            | Yes            | Yes             | Yes      | Yes        | Mutual agreement<br>between the<br>members; | Single Practice within PCN | Yes                  | Yes                  |

| Network Summary       | Clincal Director | CCG Primary<br>Care Lead | Practice Code | Practices                    | List Size (Raw at Jan<br>2019) | List Size |
|-----------------------|------------------|--------------------------|---------------|------------------------------|--------------------------------|-----------|
|                       | Dr Louise James  |                          | B85002        | Dearne Valley Health Centre  | 3,939                          |           |
| The Mest Duiment Care |                  | Diane Lane               | B85061        | Skelmanthorpe Family Doctors | 9,434                          |           |
| The Mast Primary Care |                  |                          | B85031        | Lepton and Kirkheaton        | 7,101                          | 35,120    |
| Network               |                  |                          | B85026        | Kirkburton Health Centre     | 8,107                          |           |
|                       |                  |                          | B85005        | Shepley Health Centre        | 6,539                          |           |