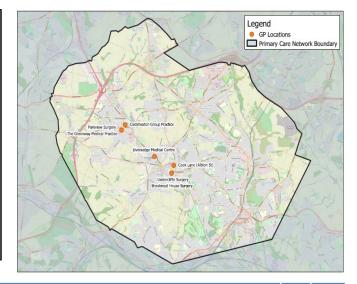

#### Spen Health And Wellbeing (Primary Care) Network (SHAWN)

| Network                                                           | Registration | Network      | Mandatory    | Mandatory     | All Network | PCN List Sizes | PCN List Sizes | Network List    | Clinical | Practicing | Method of CD                         | PCN funding                                 | Funding Recipient    | Bank account detail  |
|-------------------------------------------------------------------|--------------|--------------|--------------|---------------|-------------|----------------|----------------|-----------------|----------|------------|--------------------------------------|---------------------------------------------|----------------------|----------------------|
|                                                                   | Form         | Agreement    | Network      | Network       | Member      | and ODS        | and ODS        | size correct    | Director | Clinician  | Selection                            | Recipient type                              | holds a Primary Care | verified as accurate |
|                                                                   | Received on  | Schedule 1   | Agreement    | Agreement     | Practices   | codes          | codes match    | (sum of list    | Agreed   | within PCN |                                      |                                             | Contract             | with Finance         |
|                                                                   | Time         | Received and | Received and | Signed by all | Named       | completed      | records        | sizes) at 1 jan |          |            |                                      |                                             |                      |                      |
|                                                                   |              | Verified     | Verified     | Practices     |             |                |                | 2019            |          |            |                                      |                                             |                      |                      |
| Spen Health And<br>Wellbeing (Primary<br>Care) Network -<br>SHAWN | Yes          | Yes          | Yes          | Yes           | Yes         | Yes            | Yes            | Yes             | Yes      | Yes        | Election - nomination<br>and voting; | Provider (Signatory of PCN<br>Registration) | Yes                  | Yes                  |

| Network            | Clincal Director | cal Director CCG Primary Practice Code Practices<br>Care Lead |        | List Size (Raw at Jan<br>2019) | List Size |        |
|--------------------|------------------|---------------------------------------------------------------|--------|--------------------------------|-----------|--------|
|                    |                  | Chris Nicholls                                                | B85021 | Cleckheaton Group Practice     | 9,753     |        |
|                    |                  |                                                               | B85619 | Cook Lane (Albion St)          | 2,837     |        |
| Spen Health And    |                  |                                                               | B85612 | Liversedge Medical Centre      | 3,479     |        |
| Wellbeing (Primary |                  |                                                               | B85001 | Parkview Surgery               | 7,628     |        |
| Care) Network -    | Dr Imad Riaz     |                                                               | B85030 | The Greenway Medical Practice  | 8,297     | 52,604 |
| SHAWN              |                  |                                                               | B85014 | Brookroyd House Surgery        | 9,612     |        |
|                    |                  |                                                               | B85012 | Undercliffe Surgery            | 10,998    |        |