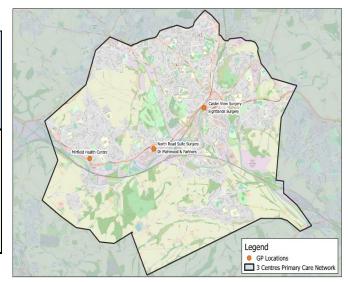

### **3 Centres Primary Care Network**

| Network                           | Registration | Network      | Mandatory           | Mandatory     | All Network | PCN List Sizes | PCN List Sizes | Network List    | Clinical | Practicing | Method of CD                         | PCN funding                                 | Funding Recipient    | Bank account detail  |
|-----------------------------------|--------------|--------------|---------------------|---------------|-------------|----------------|----------------|-----------------|----------|------------|--------------------------------------|---------------------------------------------|----------------------|----------------------|
|                                   | Form         | Agreement    | Network             | Network       | Member      | and ODS        | and ODS        | size correct    | Director | Clinician  | Selection                            | Recipient type                              | holds a Primary Care | verified as accurate |
|                                   | Received on  | Schedule 1   | Agreement           | Agreement     | Practices   | codes          | codes match    | (sum of list    | Agreed   | within PCN |                                      |                                             | Contract             | with Finance         |
|                                   | Time         | Received and | <b>Received and</b> | Signed by all | Named       | completed      | records        | sizes) at 1 jan |          |            |                                      |                                             |                      |                      |
|                                   |              | Verified     | Verified            | Practices     |             |                |                | 2019            |          |            |                                      |                                             |                      |                      |
| 3 Centres Primary Care<br>Network | Yes          | Yes          | Yes                 | Yes           | Yes         | Yes            | Yes            | Yes             | Yes      | Yes        | Election - nomination<br>and voting; | Provider (Signatory of PCN<br>Registration) | Yes                  | Yes                  |

| Network                           | Clincal Director | CCG Primary<br>Care Lead | Practice Code | Practices                | List Size (Raw at Jan<br>2019) | List Size |
|-----------------------------------|------------------|--------------------------|---------------|--------------------------|--------------------------------|-----------|
|                                   |                  |                          | B85650        | Dr Mahmood & Partners    | 4,217                          |           |
|                                   |                  | Joanne Davis             | B85004        | Calder View Surgery      | 5,488                          |           |
| 3 Centres Primary Care<br>Network | Dr M Hussain     |                          | B85020        | Eightlands Surgery       | 6,704                          | 42,478    |
|                                   |                  |                          | B85009        | North Road Suite Surgery | 8,712                          |           |
|                                   |                  |                          | B85019        | Mirfield Health Centre   | 17,357                         |           |