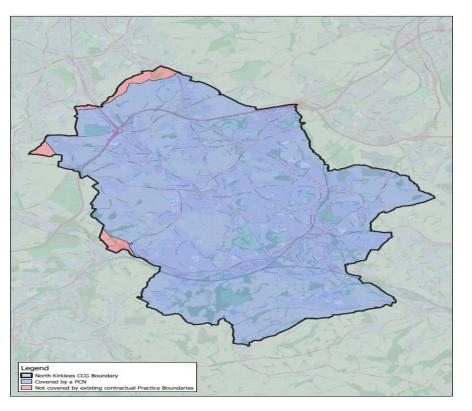

#### **North Kirklees CCG Primary Care Networks**

| Actions                                                                                                                                | YES | NO | Comments                                                                              |  |  |  |  |  |  |
|----------------------------------------------------------------------------------------------------------------------------------------|-----|----|---------------------------------------------------------------------------------------|--|--|--|--|--|--|
| Primary Care Commissioning Committee is specifically required to approve all PCN registration applications at one time to ensure that: |     |    |                                                                                       |  |  |  |  |  |  |
| 100% of its geographical area is included within Primary Care Networks                                                                 |     | х  | Please refer to 'Exceptional Issue (1) – 100% Geographical Coverage in North Kirklees |  |  |  |  |  |  |
| Every constituent practice of a CCG is covered                                                                                         | x   |    |                                                                                       |  |  |  |  |  |  |
| 100% of the registered population is included within a network                                                                         |     | х  | Please refer to 'Exceptional Issue (2) - Special Allocation                           |  |  |  |  |  |  |
| The registered population of each network 30,000 -50,000                                                                               |     | x  | Please refer to 'Exceptional Issue (3) - Network population size criteria'            |  |  |  |  |  |  |
| Any further comments required                                                                                                          |     |    |                                                                                       |  |  |  |  |  |  |