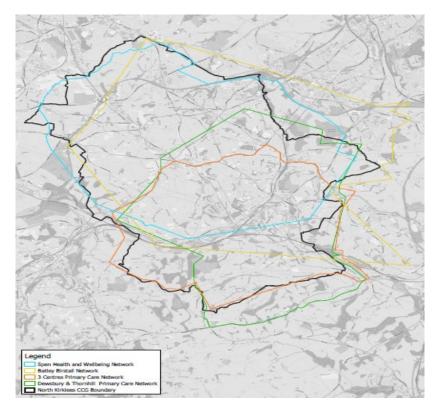

# North Kirklees CCG Primary Care Networks

#### **North Kirklees CCG Primary Care Networks**

| Actions                                                                                                                                | YES | NO | Comments                                                                              |  |  |  |  |  |  |
|----------------------------------------------------------------------------------------------------------------------------------------|-----|----|---------------------------------------------------------------------------------------|--|--|--|--|--|--|
| Primary Care Commissioning Committee is specifically required to approve all PCN registration applications at one time to ensure that: |     |    |                                                                                       |  |  |  |  |  |  |
| 100% of its geographical area is included within Primary Care Networks                                                                 |     | х  | Please refer to 'Exceptional Issue (1) – 100% Geographical Coverage in North Kirklees |  |  |  |  |  |  |
| Every constituent practice of a CCG is covered                                                                                         | x   |    |                                                                                       |  |  |  |  |  |  |
| 100% of the registered population is included within a network                                                                         |     | х  | Please refer to 'Exceptional Issue (2) - Special Allocation                           |  |  |  |  |  |  |
| The registered population of each network 30,000 -50,000                                                                               |     | x  | Please refer to 'Exceptional Issue (3) - Network population size criteria'            |  |  |  |  |  |  |
| Any further comments required                                                                                                          |     |    |                                                                                       |  |  |  |  |  |  |