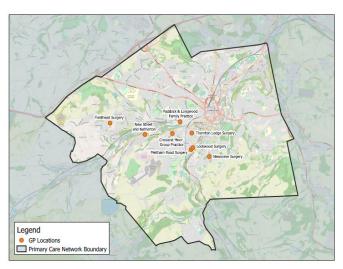

#### **Viaduct Care Network**

| Network                     | Registration<br>Form | Network<br>Agreement | Mandatory<br>Network | Mandatory<br>Network       | All Network<br>Member | PCN List Sizes<br>and ODS | PCN List Sizes<br>and ODS | Network List<br>size correct    | Clinical<br>Director | Practicing<br>Clinician | Method of CD<br>Selection            | PCN funding<br>Recipient type | Funding Recipient<br>holds a Primary Care | Bank account detail<br>verified as accurate |
|-----------------------------|----------------------|----------------------|----------------------|----------------------------|-----------------------|---------------------------|---------------------------|---------------------------------|----------------------|-------------------------|--------------------------------------|-------------------------------|-------------------------------------------|---------------------------------------------|
|                             | Received on<br>Time  | Schedule 1           | Agreement            | Agreement<br>Signed by all | Practices<br>Named    | codes<br>completed        | codes match<br>records    | (sum of list<br>sizes) at 1 jan | Agreed               | within PCN              |                                      |                               | Contract                                  | with Finance                                |
|                             | Time                 | Verified             | Verified             | Practices                  | Nameu                 | completed                 | records                   | 2019                            |                      |                         |                                      |                               |                                           |                                             |
| The Viaduct Care<br>Network | Yes                  | Yes                  | Yes                  | Yes                        | Yes                   | Yes                       | Yes                       | Yes                             | Yes                  | Yes                     | Election - nomination<br>and voting; | Single Practice within PCN    | Yes                                       | Yes                                         |

| Network Summary  | Clincal Director | CCG Primary<br>Care Lead | Practice Code | Practices                          | List Size (Raw at Jan<br>2019) | List Size |  |  |
|------------------|------------------|--------------------------|---------------|------------------------------------|--------------------------------|-----------|--|--|
|                  |                  |                          | B85036        | New Street and Netherton           | rton 7,420                     |           |  |  |
|                  | Dr Hannah Ruth   |                          | B85016        | 9,966                              |                                |           |  |  |
|                  |                  | Jan Giles                | B85044        | Thornton Lodge Surgery             | 2,517                          |           |  |  |
| The Viaduct Care |                  |                          | B85051        | Fieldhead Surgery                  | 8,775                          | 52,364    |  |  |
| Network          | Hayward          |                          |               |                                    | 4,038                          | 52,504    |  |  |
|                  |                  |                          | B85037        | Newsome Surgery                    | 6,215                          |           |  |  |
|                  |                  |                          | B85042        | Paddock & Longwood Family Practice | 8,703                          |           |  |  |
|                  |                  |                          | B85641        | Lockwood Surgery                   | 4,730                          |           |  |  |