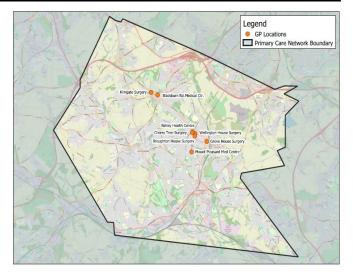

# **Batley Birstall Primary Care Network**

| Network                                 | Registration<br>Form<br>Received on<br>Time |     | Mandatory<br>Network<br>Agreement<br>Received and<br>Verified | Mandatory<br>Network<br>Agreement<br>Signed by all<br>Practices | Member<br>Practices | PCN List Sizes<br>and ODS<br>codes<br>completed | PCN List Sizes<br>and ODS<br>codes match<br>records | Network List<br>size correct<br>(sum of list<br>sizes) at 1 jan<br>2019 | Director<br>Agreed | Practicing<br>Clinician<br>within PCN | Method of CD<br>Selection                   | PCN funding<br>Recipient type               | Funding Recipient<br>holds a Primary Care<br>Contract | Bank account detail<br>verified as accurate<br>with Finance |
|-----------------------------------------|---------------------------------------------|-----|---------------------------------------------------------------|-----------------------------------------------------------------|---------------------|-------------------------------------------------|-----------------------------------------------------|-------------------------------------------------------------------------|--------------------|---------------------------------------|---------------------------------------------|---------------------------------------------|-------------------------------------------------------|-------------------------------------------------------------|
| Batley Birstall Primary<br>Care Network | Yes                                         | Yes | Yes                                                           | Yes                                                             | Yes                 | Yes                                             | Yes                                                 | Yes                                                                     | Yes                | Yes                                   | Mutual agreement<br>between the<br>members; | Provider (Signatory of PCN<br>Registration) | Yes                                                   | Yes                                                         |

| Network                 | Clincal Director | CCG Primary   | Practice Code | Practices                 | List Size (Raw at Jan | List Size |  |
|-------------------------|------------------|---------------|---------------|---------------------------|-----------------------|-----------|--|
|                         |                  | Care Lead     |               |                           | 2019)                 |           |  |
|                         |                  |               | B85655        | Cherry Tree Surgery       | 2,479                 |           |  |
|                         | Dr C Ratcliffe   | Natalie Sykes | B85640        | Kirkgate Surgery          | 3,345                 |           |  |
|                         |                  |               | B85622        | Broughton House Surgery   | 3,752                 |           |  |
| Batley Birstall Primary |                  |               | B85008        | Batley Health Centre      | 5,051                 | 59,506    |  |
| Care Network            |                  |               | B85018        | Grove House Surgery       | 9,114                 | 39,300    |  |
|                         |                  |               | B85015        | Wellington House Surgery  | 8,981                 |           |  |
|                         |                  |               | B85025        | Blackburn Rd.Medical Ctr. | 11,836                |           |  |
|                         |                  |               | B85041        | Mount Pleasant Med Centre | 14,948                |           |  |