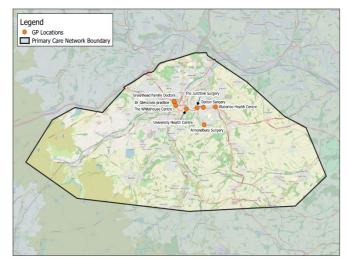

### **Tolson Care Partnership**

| Network                    | Registration | Network      | Mandatory    | Mandatory     | All Network | PCN List Sizes | PCN List Sizes | Network List    | Clinical | Practicing | Method of CD                         | PCN funding                | Funding Recipient    | Bank account detail  |
|----------------------------|--------------|--------------|--------------|---------------|-------------|----------------|----------------|-----------------|----------|------------|--------------------------------------|----------------------------|----------------------|----------------------|
|                            | Form         | Agreement    | Network      | Network       | Member      | and ODS        | and ODS        | size correct    | Director | Clinician  | Selection                            | Recipient type             | holds a Primary Care | verified as accurate |
|                            | Received on  | Schedule 1   | Agreement    | Agreement     | Practices   | codes          | codes match    | (sum of list    | Agreed   | within PCN |                                      |                            | Contract             | with Finance         |
|                            | Time         | Received and | Received and | Signed by all | Named       | completed      | records        | sizes) at 1 jan |          |            |                                      |                            |                      |                      |
|                            |              | Verified     | Verified     | Practices     |             |                |                | 2019            |          |            |                                      |                            |                      |                      |
| Tolson Care<br>Partnership | Yes          | Yes          | Yes          | No            | Yes         | Yes            | No             | Yes             | Yes      | Yes        | Election - nomination<br>and voting; | Single Practice within PCN | Yes                  | Yes                  |

| Network Summary            | Clincal Director  | CCG Primary<br>Care Lead | Practice Code | Practices                | List Size (Raw at Jan<br>2019) | List Size |  |
|----------------------------|-------------------|--------------------------|---------------|--------------------------|--------------------------------|-----------|--|
|                            |                   |                          | B85659        | The Whitehouse Centre    | 1,479                          |           |  |
|                            |                   |                          | B85060        | Greenhead Family Doctors | 2,642                          |           |  |
|                            | Dr Sarah Milligan | Sarah Rothery            | B85058        | Dr Glencross practice    | 2,540                          |           |  |
| Talson Cara                |                   |                          | B85062        | University Health Centre | 15,142                         |           |  |
| Tolson Care<br>Partnership |                   |                          | B85010        | Dalton Surgery           | 6,949                          | 50,503    |  |
|                            |                   |                          | B85024        | Waterloo Health Centre   | 9,572                          |           |  |
|                            |                   |                          | B85660        | The Junction Surgery     | 5,677                          |           |  |
|                            |                   |                          | B85023        | Almondbury Surgery       | 6,502                          |           |  |