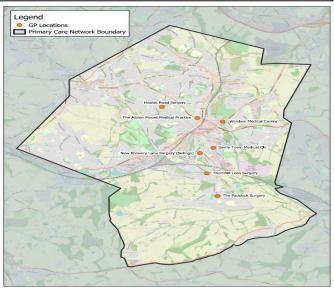

# **Dewsbury & Thornhill Primary Care Network**

| Network                                      | Registration<br>Form<br>Received on<br>Time | Agreement<br>Schedule 1 | Mandatory<br>Network<br>Agreement<br>Received and<br>Verified | Mandatory<br>Network<br>Agreement<br>Signed by all<br>Practices | All Network<br>Member<br>Practices<br>Named | PCN List Sizes<br>and ODS<br>codes<br>completed | and ODS<br>codes match | Network List<br>size correct<br>(sum of list<br>sizes) at 1 jan<br>2019 | Clinical<br>Director<br>Agreed | Practicing<br>Clinician<br>within PCN | Method of CD<br>Selection                   | PCN funding<br>Recipient type               | Funding Recipient<br>holds a Primary Care<br>Contract | Bank account detail<br>verified as accurate<br>with Finance |
|----------------------------------------------|---------------------------------------------|-------------------------|---------------------------------------------------------------|-----------------------------------------------------------------|---------------------------------------------|-------------------------------------------------|------------------------|-------------------------------------------------------------------------|--------------------------------|---------------------------------------|---------------------------------------------|---------------------------------------------|-------------------------------------------------------|-------------------------------------------------------------|
| Dewsbury & Thornhill<br>Primary Care Network | Vec                                         | Yes                     | Yes                                                           | Yes                                                             | Yes                                         | Yes                                             | Yes                    | Yes                                                                     | Yes                            | Yes                                   | Mutual agreement<br>between the<br>members; | Provider (Signatory of PCN<br>Registration) | Yes                                                   | Yes                                                         |

| Network              | Clincal Director     | CCG Primary<br>Care Lead | Practice Code | Practices                          | List Size (Raw at Jan<br>2019) | List Size |
|----------------------|----------------------|--------------------------|---------------|------------------------------------|--------------------------------|-----------|
|                      |                      |                          | B85645        | Savile Town Medical Ctr.           | 2,804                          |           |
|                      |                      |                          | B85606        | Thornhill Lees Surgery             | 4,822                          |           |
|                      |                      |                          | B85038        | The Paddock Surgery                | 5,827                          |           |
| Dewsbury & Thornhill | Dr Indira Kasibhatla | Chris Nicholls           | B85646        | The Albion Mount Medical Practice  | 6,564                          | 40,019    |
| Primary Care Network |                      |                          | B85652        | New Brewery Lane Surgery (Sidings) | 7,757                          | .,,==     |
|                      |                      |                          | B85620        | Windsor Medical Centre             | 2,034                          |           |
|                      |                      |                          | B85055        | Healds Road Surgery                | 10,211                         |           |