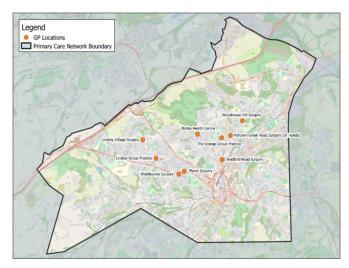

#### **Greenwood Network**

| Network           | Registration | Network      | Mandatory    | Mandatory     | All Network | PCN List Sizes | PCN List Sizes | Network List    | Clinical | Practicing | Method of CD                                | PCN funding                | Funding Recipient    | Bank account detail  |
|-------------------|--------------|--------------|--------------|---------------|-------------|----------------|----------------|-----------------|----------|------------|---------------------------------------------|----------------------------|----------------------|----------------------|
|                   | Form         | Agreement    | Network      | Network       | Member      | and ODS        | and ODS        | size correct    | Director | Clinician  | Selection                                   | Recipient type             | holds a Primary Care | verified as accurate |
|                   | Received on  | Schedule 1   | Agreement    | Agreement     | Practices   | codes          | codes match    | (sum of list    | Agreed   | within PCN |                                             |                            | Contract             | with Finance         |
|                   | Time         | Received and | Received and | Signed by all | Named       | completed      | records        | sizes) at 1 jan |          |            |                                             |                            |                      |                      |
|                   |              | Verified     | Verified     | Practices     |             |                |                | 2019            |          |            |                                             |                            |                      |                      |
| Greenwood Network | Yes          | Yes          | Yes          | Yes           | Yes         | Yes            | Yes            | Yes             | Yes      | Yes        | Mutual agreement<br>between the<br>members; | Single Practice within PCN | Yes                  | Yes                  |

| Network Summary        | Clincal Director | CCG Primary<br>Care Lead | Practice Code | Practices                             | List Size (Raw at Jan<br>2019) | List Size |
|------------------------|------------------|--------------------------|---------------|---------------------------------------|--------------------------------|-----------|
|                        |                  |                          | B85028        | The Grange Group Practice             | 15,905                         |           |
|                        |                  |                          | B85048        | Woodhouse Hill Surgery                | 3,618                          |           |
|                        |                  | Jen Love                 | B85611        | Fartown Green Road Surgery (Dr Handa) | 3,741                          |           |
|                        |                  |                          | B85614        | Bradford Road Surgery                 | 5,168                          |           |
| Cusaning and Nationali | Du Jawa Faud     |                          | B85623        | Marsh Surgery                         | 3,000                          | F7 014    |
| Greenwood Network      | Dr Jane Ford     |                          | B85636        | Westbourne Surgery                    | 3,695                          | 57,914    |
|                        |                  |                          | B85033        | Lindley Village Surgery               | 4,892                          |           |
|                        |                  |                          | B85027        | Lindley Group Practice                | 10,891                         |           |
|                        |                  |                          | B85634        | Birkby Health Centre                  | 3,553                          |           |
|                        |                  |                          |               | Nook Surgery & Clifton Group          | 3,451                          |           |